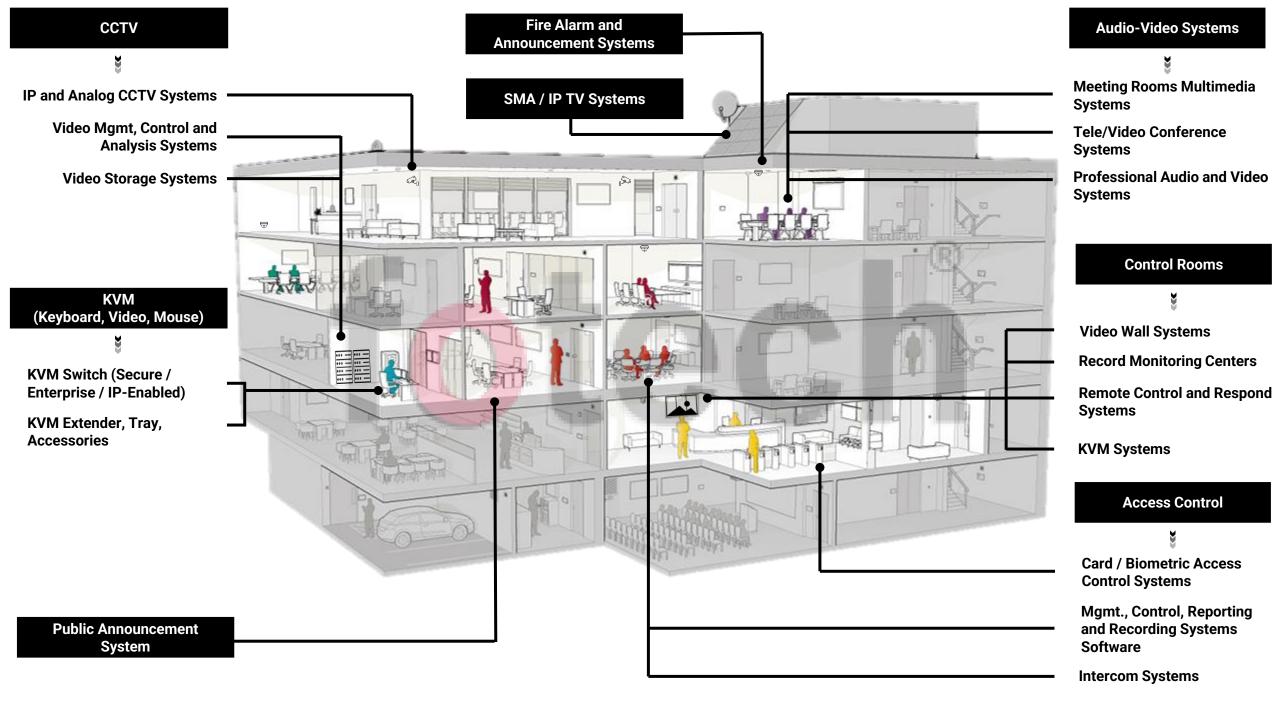

#### **ULV Systems**

 $\triangleright$ 

- **Fire Detection & Announcement**
- Public Announcement System
- **CCTV Systems**
- Access Control Systems
- Audio-Video Systems
- KVM (Keyboard, Video, Mouse)
- **Control Rooms (Video Wall)**
- SMATV Systems