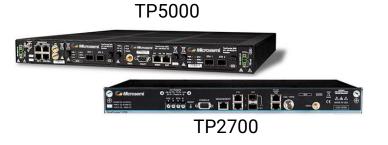

during 4.5G transition

- Microsemi time servers: Installation and Commissioning of TP1000 Legacy 2Mbit/s, TP5000 PTP (IEEE 1588-2008 PTP Grandmaster Clock), TS3X00 Legacy 2Mbit/s, SSU2000 and relates software
- Enabling 24/7 uptime with SLAs

- Microsemi time servers: Installation and commissioning of SSU2000, TP1000, TP2700 (Edge Grandmaster Clock) and TP5000 (IEEE 1588-2008 PTP Grandmaster Clock) and related software
- Enabling 24/7 uptime with SLAs

### Synchronization Solutions

Project Date: 2017

**Project Scope:** Istanbul Metro Infrastructure within LTE access services

MICROSEMI TP5000 PTP Grandmaster Device

### Synchronization Solutions

TP5000

The installed system can both support NTP and PTP.

Industry-leading Microsemi's TP5000 (IEEE 1588-2008 PTP Grandmaster Clock) devices have been used.