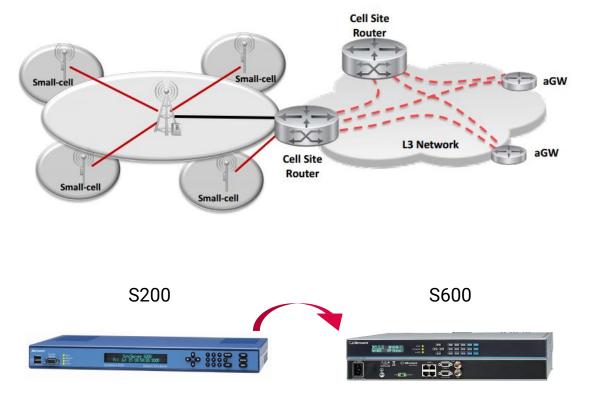

#### **Project Description:**

Avea Mobile Cell Synchronization Systems, Istanbul, Turkey **Customer: Türk Telekom Mobil A.Ş Project Date: 2012 - Present Project Scope:** Enabling synchronization between cell tower - that are the end units of mobile cells, preparation for synchronization

during 4.5G transition

- Microsemi time servers: Installation and Commissioning of TP1000 Legacy 2Mbit/s, TP5000 PTP (IEEE 1588-2008 PTP Grandmaster Clock), TS3X00 Legacy 2Mbit/s, SSU2000 and relates software
- Enabling 24/7 uptime with SLAs

#### Project Date: 2011 - Present

**Project Scope:** 2G, 3G, 4.5G whole mobile network synchronization infrastructure (between cell towers that are mobile cells' end units), Synchronization preparation during 4.5G transition

- Microsemi time servers: Installation and commissioning of SSU2000, TP1000, TP2700 (Edge Grandmaster Clock) and TP5000 (IEEE 1588-2008 PTP Grandmaster Clock) and related software
- Enabling 24/7 uptime with SLAs