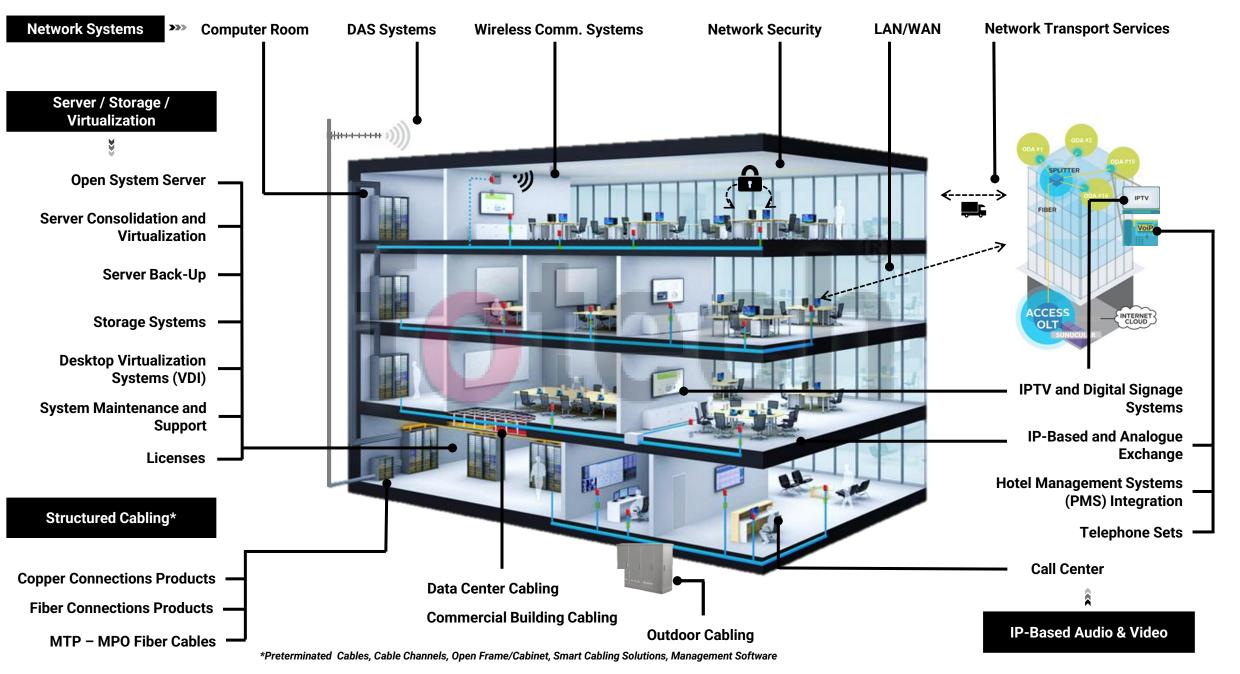

# **Network Systems and Integration**

- **Structured Cabling Systems**
- **Network Systems**
- Server / Storage / Virtualization
- IP-Based Audio and Video Solutions
- **PC & Notebook Printer Products**

## **Fotech Offers**

**NETWORK SYSTEMS AND INTEGRATION** 

DATA CENTER

ULV SYSTEMS

SYNCHRONIZATION

SERVICE ASSURANCE