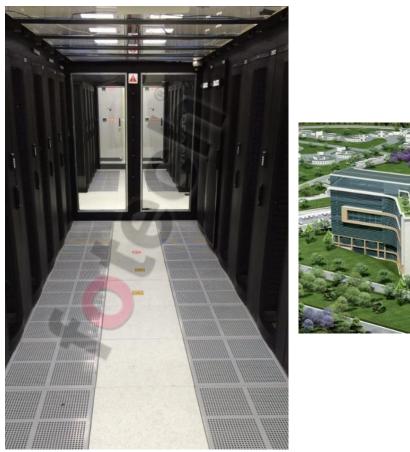

## Main Customer: Türk Telekom

**Project Description:** Bilkent Integrated Health Campus (BESK), Ankara, Turkey

Customer: innov/

Project Date: October 2017 - 2018

Project Scope: Turnkey data center project of 800m<sup>2</sup>

- Raised floor, suspended ceiling, fire-resistant door and paint, wall and other construction works
- Power-related works, electrical switch boards, UPS and lighting
- Data cabling, tagging
- Cabinets, lockings, cold aisle application and PDUs
- KVM Switch
- Biometric access control, CCTV systems, 2 videowalls
- Environmental monitoring system
- Precision fire detection and extinction system
- Climatization
- Uptime certification