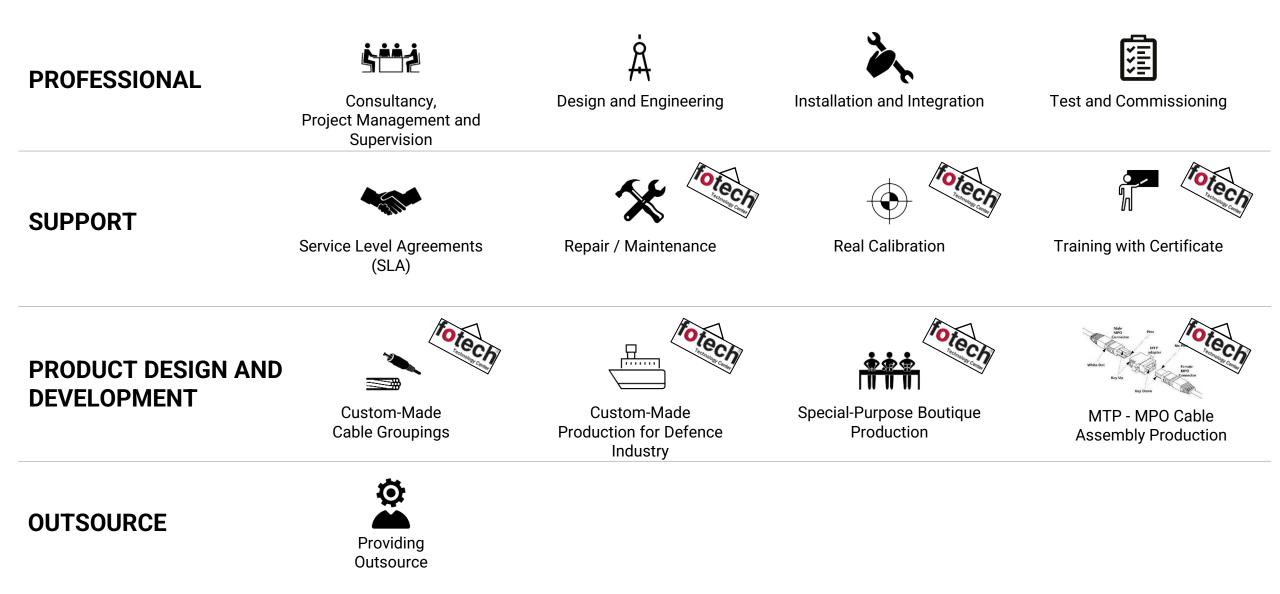

# **Test and Measurement Specific Services**

**Repair / Maintenance** 

**Real Calibration** 

Training (BICSI Credits)

- All types of functional tests and latest software updates on industry's test and measurement devices by our trained and certified trainers
- All kinds of **improvement and service updates** on the devices distributed by Fotech, and specifically for Exfo, Sumitomo and Ideal Networks devices, the following services: Maintenance, Fault Diagnosis, Repair, Part Replacement, SW Update, Test Patch Cord Change
- In our Technology Center, we do Real Calibration -reseting to factory settings- and **Verification** operations, using the same equipment and procedures with vendors, by our specialists trained and certified by them, on the following devices: OTDR, OPM, PPM, FVA, Datacom, Transport, DSL, Copper.

Fotech is 1 of the only 3 "Exfo Certified Training Partners" around the world!

We provide free BICSI "CEC" credits along with our training certificates!

Bicsi

All these services are provided in 630 sqm technology center of ours, called **totec** 