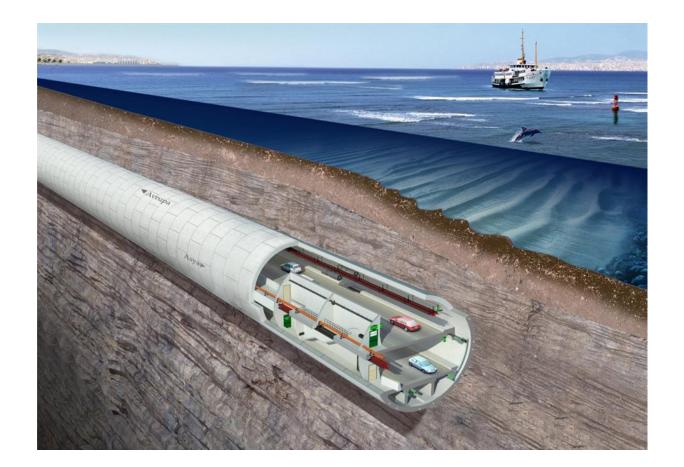

#### **Project Description:**

Marmaray Bosphorus Railway Project, Istanbul, Turkey

#### Project Date: 2012 - 2014

**Project Scope:** Tunnel ventilation SCADA system fiber optic infrastructure (<u>40km</u>)

- · We have completed Fusion Splicing works 78m below the sea
  - 2st time in Turkey.
- 7 km tunnel cabling
- Structured cabling system
- Fiber backbone / infrastructure for SCADA systems (SM-OS2 and MM-OM4)
- End-to-end termination along the whole SCADA system
- Field-type connector usage for the areas where fusion splicing was found risky

**Transportation** 