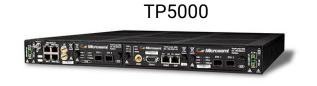

### Synchronization Solutions

TP5000

#### **Project Description:**

Istanbul Stock Exchange Synchronization System, Istanbul, Turkey
Customer:
BORSA
BORSA
Project Date: 2016

**Project Scope:** Fully redundant time server system has been designed and installed successfully for Istanbul Stock Exchange's internal use and corporations working with Istanbul Stock Exchange.

The installed system can both support NTP and PTP.

Industry-leading Microsemi's TP5000 (IEEE 1588-2008 PTP Grandmaster Clock) devices have been used.