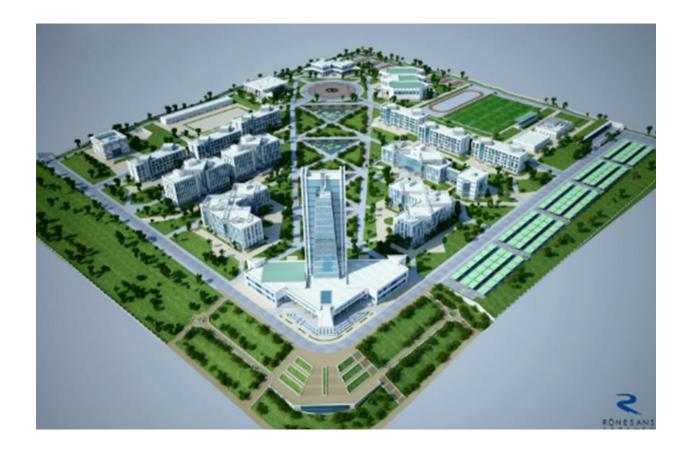

#### **Project Description:**

Ashgabat Politechnical Institute, Turkmenistan **Customer: RÖNESANSHOLDING Project Date: 2011 - 2012 Project Scope:** IP communication infrastructure in <u>70.000m<sup>2</sup></u> university campus

- Data, Wireless, IP Telephony, IP CCTV system
- Fiber optic and copper cabling
- Fiber Backbone (OM3, 10G), >2.000 Users CAT6 (1G) Port
- LAN devices
- PABX system
- Server and server cabinets

**Training** 