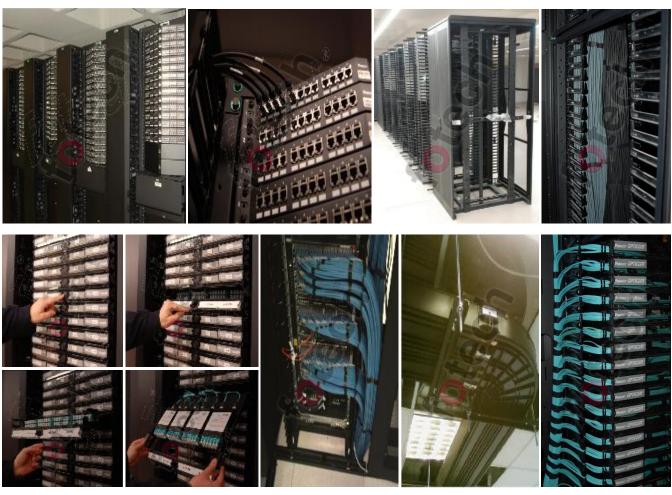

## Main Customer: Türk Telekom

**Project Description:** Bilkent Integrated Health Campus (BESK), Ankara, Turkey

Customer: innov/

Project Date: October 2017 - 2018

Project Scope: Turnkey data center project of 800m<sup>2</sup>

- Raised floor, suspended ceiling, fire-resistant door and paint, wall and other construction works
- Power-related works, electrical switch boards, UPS and lighting
- Data cabling, tagging
- Cabinets, lockings, cold aisle application and PDUs
- KVM Switch
- Biometric access control, CCTV systems, 2 videowalls
- Environmental monitoring system
- Precision fire detection and extinction system
- Climatization
- Uptime certification