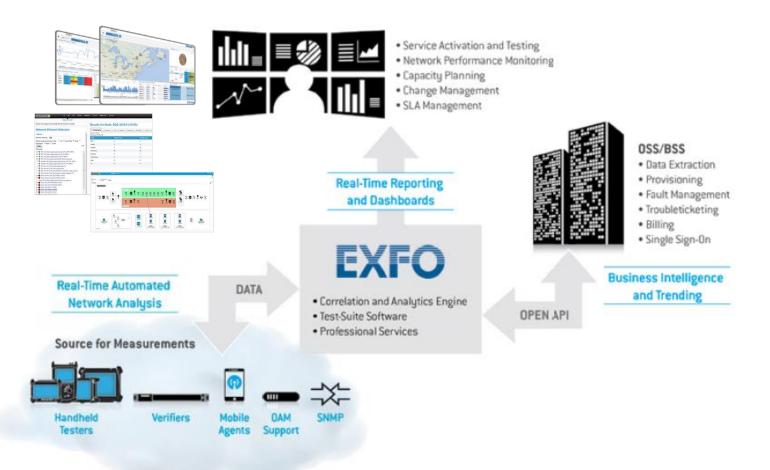

#### **EXFO**

- Fiber Network Monitoring and Management
- Carrier Wi-Fi Monitoring and Management
- VoLTE QoE Solutions
- Performance Monitoring and Management
- Network and Service Topology

J