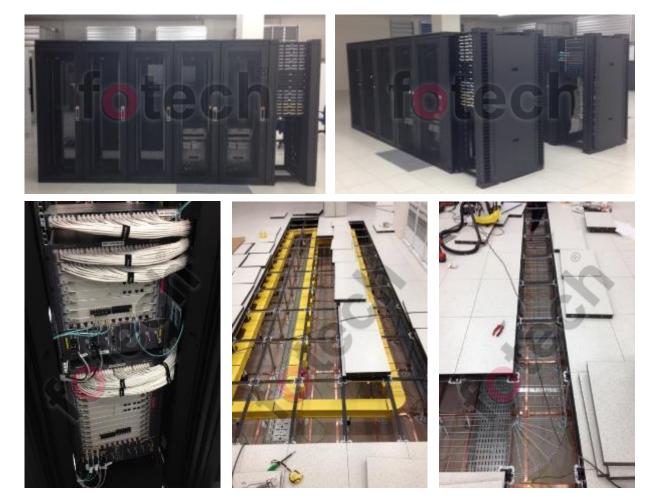

## Main Customer: Türk Telekom

**Project Description:** Bilkent Integrated Health Campus (BESK), Ankara, Turkey

Customer: innov/

Project Date: October 2017 - 2018

Project Scope: Turnkey data center project of 800m<sup>2</sup>

- Raised floor, suspended ceiling, fire-resistant door and paint, wall and other construction works
- Power-related works, electrical switch boards, UPS and lighting
- Data cabling, tagging
- Cabinets, lockings, cold aisle application and PDUs
- KVM Switch
- Biometric access control, CCTV systems, 2 videowalls
- Environmental monitoring system
- Precision fire detection and extinction system
- Climatization
- Uptime certification