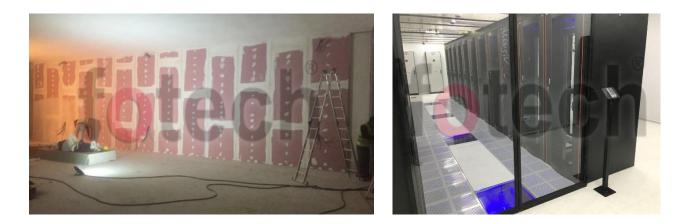

## Main Customer: Türk Telekom

**Project Description:** Bilkent Integrated Health Campus (BESK), Ankara, Turkey

Customer: innov/

Project Date: October 2017 - 2018

Project Scope: Turnkey data center project of 800m<sup>2</sup>

- Raised floor, suspended ceiling, fire-resistant door and paint, wall and other construction works
- Power-related works, electrical switch boards, UPS and lighting
- Data cabling, tagging
- Cabinets, lockings, cold aisle application and PDUs
- KVM Switch
- Biometric access control, CCTV systems, 2 videowalls
- Environmental monitoring system
- Precision fire detection and extinction system
- Climatization
- Uptime certification