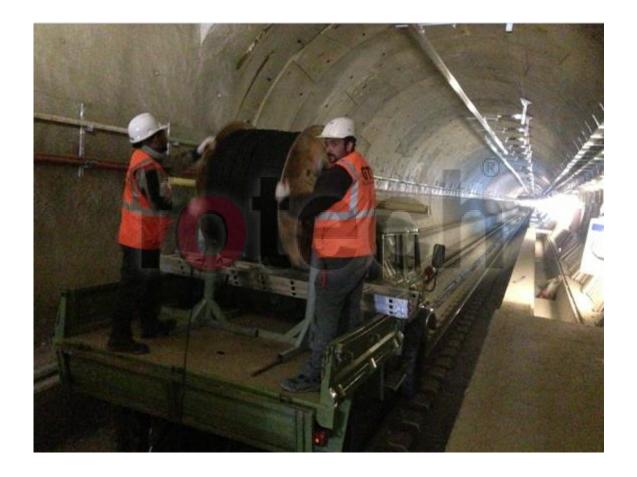

#### **Project Description:**

Marmaray Bosphorus Railway Project, Istanbul, Turkey

#### Project Date: 2012 - 2014

**Project Scope:** Tunnel ventilation SCADA system fiber optic infrastructure (<u>40km</u>)

- · We have completed Fusion Splicing works 78m below the sea
  - 2st time in Turkey.
- 7 km tunnel cabling
- Structured cabling system
- Fiber backbone / infrastructure for SCADA systems (SM-OS2 and MM-OM4)
- End-to-end termination along the whole SCADA system
- Field-type connector usage for the areas where fusion splicing was found risky

**Transportation** 