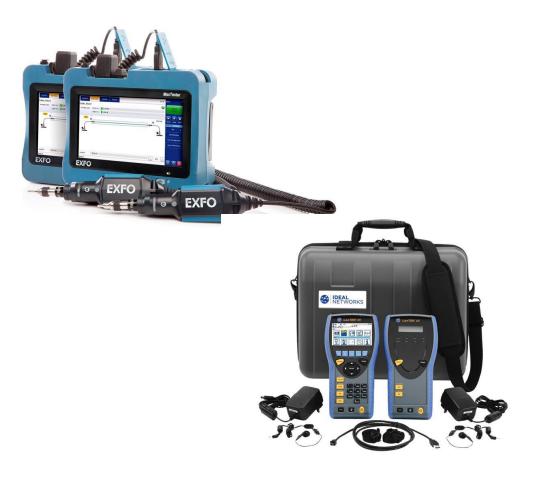

### **Test and Measurement Solutions**

**EXFO** 

Exfo products:

- OTDR
- PMD, Distributed-PMD Analyzer
- Fiber Inspection Probe, VFL
- Optical Light Source, Power Meter
- Optical Variable Attenuator
- Optical Spectrum Analyzer (OSA)

### **Test and Measurement Solutions**

**EXFO** 

Project Date: 2012 - Ongoing Project Scope:

Exfo Products:

- Visual Fault Locator
- Optical Light Source
- Power Meter

<u>Telecom</u>

### **Test and Measurement Solutions**

**EXFO** 

Customer: 🄗 TURKCELL

Project Date: 2012 - Present

**Project Scope:** 

Exfo products:

- PON-OTDR
- PON Power Meter
- Fiber Inspection Probe
- Fast Reporter Software

Sumitomo products:

• T-71C

**Telecom** 

### **Test and Measurement Solutions**

**EXFO** 

**Project Scope:** Fiber Optic Cable Suitability Measurement and Inspection Project

Exfo product:

OTDR MAX 720C

#### **Test and Measurement Solutions**

Project Date: 2017 Project Scope: T.C.D.D. İZBAN Line Measurement and Termination Project

EXFO OTDR and SUMITOMO Fiber Optic Cable Fusion Splicer

### **Test and Measurement Solutions**

**EXFO** 

Main Customer: HAVELSAN

Project Date: 2017 Project Scope:

Exfo products:

- FBK-51 Lan Kits
- FiberBasix Power Meter
- FiberBasix Light Source

Defence

#### **Test and Measurement Solutions**

**EXFO** 

Main Customer: aselsan

Customer: **aselsan** Project Date: 2017 Project Scope: Exfo products

- FBK-52 Outsite Plant
- FiberBasix Power Meter
- FiberBasix Light Source

### **Test and Measurement Solutions**

**EXFO** 

Main Customer: Customer: Project Date: 2017 Project Scope:

Exfo products:

• EXFO MAX 720C OTDR

Sumitomo products:

SUMITOMO T-55 Fusion Splicer

Various Accessories

## Test and Measurement Solutions

**EXFO** 

Main Customer: is elkom

Project Date: 2016

**Project Scope:** Fiber Optic Infrastructure Measurements

Exfo products:

- EXFO FTB-1v2 PRO-730Gv2
- EXFO FPM-602X Powermeter

Sumitomo products:

• SUMITOMO T-55 Fusion Splicer

**Telecom** 

#### Main Customer: aselsan

Project Description: 4th Generation (4G/LTE) Communication
Technologies (ULAK) Project, Ankara, Turkey
Customer: aselsan
Project Date: 2015
Project Scope: 4th Generation (4G/LTE) Communication
Technologies (ULAK) Project eNB Test Systems

### **Test and Measurement Solutions**

**EXFO** 

Main Customer: **(6) vodafone** 

Project Description: Vodafone, İstanbul, Türkiye

Customer: **()** vodafone

Project Date: 2010-2015

**Project Scope:** Installation, training, service, and consultancy for the below Exfo products:

- STM-64 SDH / 10G Ethernet Analyzer
- Optical Spectrum Analyzer
- Live Fiber Detector
- OTDR
- Fast Reporter Software

### **Test and Measurement Solutions**

**EXFO** 

Main Customer: TÜRKSAT

Customer: TÜRKSAT

Project Date: 2014

**Project Scope:** Installation, training, service, and consultancy for the below Exfo products:

- OTDR
- Optical Power Meter

**Telecom** 