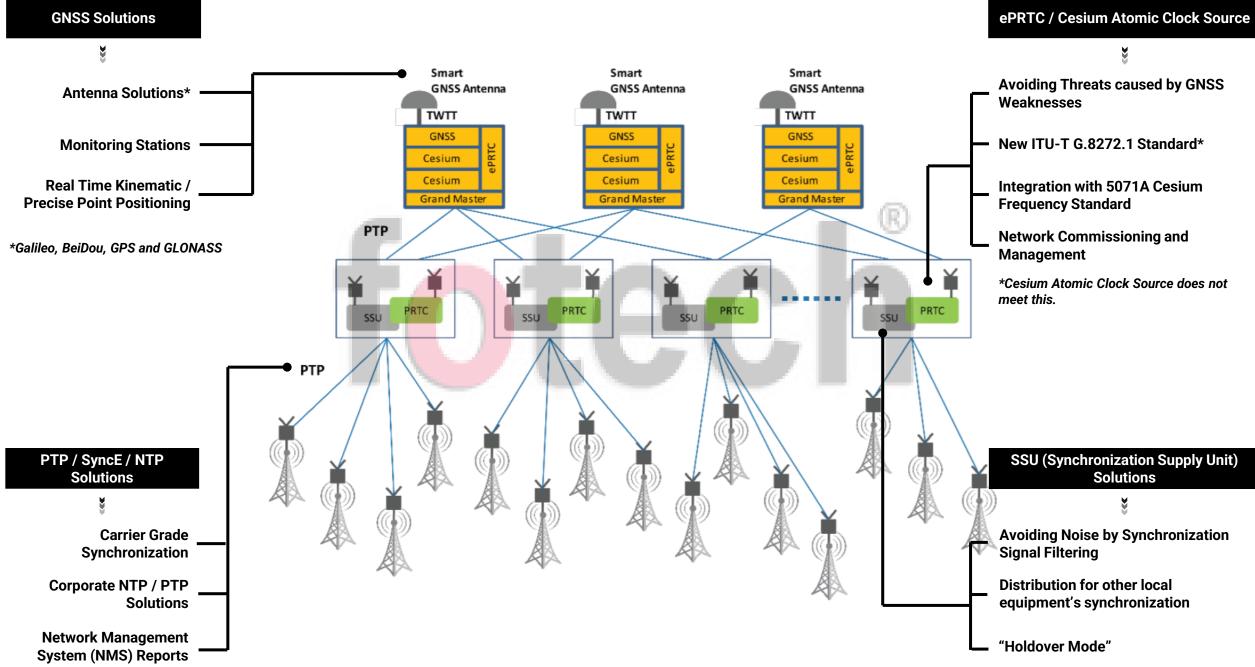

# Synchronization

- Primary Reference Sources
- **GNSS Solutions**
- PTP / SyncE / NTP Solutions
- SSU / SDU Solutions

J

# **Synchronization Products**

٠

- Primary Reference Sources
- GNSS Antennas
- PTP / SyncE / NTP Products
- SSU Products

TERON

Industrial and Utilities

products

industries specific NTP

Tallysman

**RF and Global Navigation** 

Satellite Systems (GNSS)

components

Synchronization Test
 Equipment

J

٠