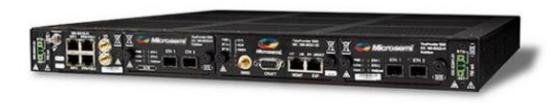

during 4.5G transition

- Microsemi time servers: Installation and Commissioning of TP1000 Legacy 2Mbit/s, TP5000 PTP (IEEE 1588-2008 PTP Grandmaster Clock), TS3X00 Legacy 2Mbit/s, SSU2000 and relates software
- Enabling 24/7 uptime with SLAs

- Microsemi time servers: Installation and commissioning of SSU2000, TP1000, TP2700 (Edge Grandmaster Clock) and TP5000 (IEEE 1588-2008 PTP Grandmaster Clock) and related software
- Enabling 24/7 uptime with SLAs