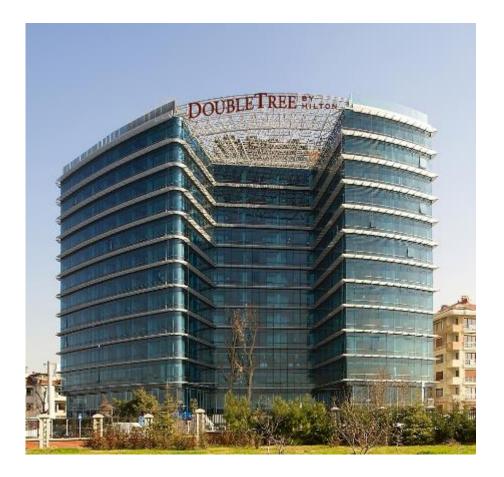

### Network Systems and Integration Solutions

Main Customer:

**Project Description:** 

Double Tree by Hilton Hotel, Istanbul, Turkey

Project Date: 2011

Project Scope: IP network infrastructure

- Data, Wireless Network, PABX, IPTV, IPCCTV Systems
- Structured Cabling Systems
- S/O & Environmental Monitoring
- F/O Backbone OM3 (10G)
- CAT6 (1G) for > 2400 users
- Service Level Agreement (SLA)

**Hospitality** 