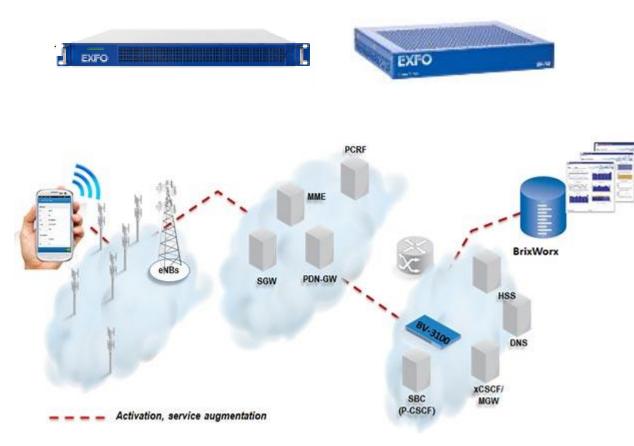

#### **Project Description:**

Turkcell Superonline Performance Monitoring **Customer:**  $\swarrow$  **TURKCELL Project Date:** 2012 - Present **Project Scope:** 

Carrier Class Performance Management System is enabled by Exfo's BrixWorx solution for Turkcell Superonline's infrastructure, to monitor Active Probes and Oracle-based database, and it is enabled to monitor IP/MPLS backbone and Midi/Mini PoPs in Corporations, Enterprises and Consumer networks.