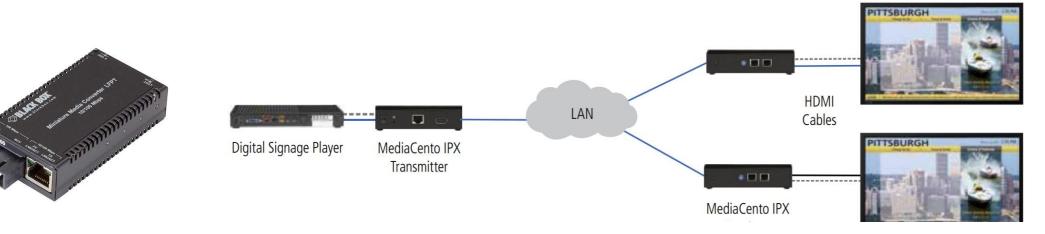

#### Network Systems and Integration – ULV Solutions

**Customer:** Various Customers

Project Date: 2015 - 2017

Project Scope: Below BLACK BOX products in various projects:

**Various** 

Industries

- KVM Tray with 8-Port KVM Switch, VGA, USB, PS/2
- Media Convertor, 10/100 MBPS TX/SX MM 1300NM 2KM SC
- CatX Octet Server Access Module for VGA and PS/2 Targets
- MediaCento<sup>™</sup> IPX AV-over-IP Extension 4K HDMI video and audio over LAN