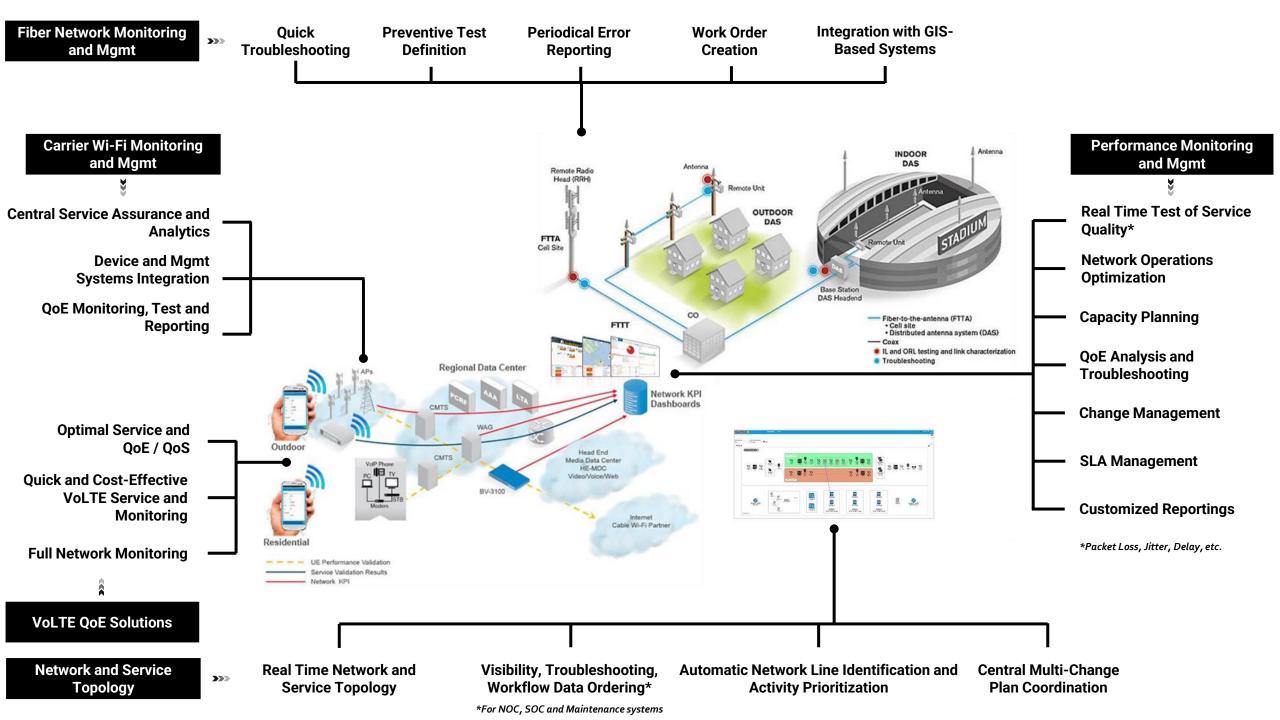

# **Service Assurance**

- Fiber Network Monitoring and Mgmt
- Carrier Wi-Fi Monitoring and Mgmt
- VoLTE QoE Solutions
- Performance Monitoring and Mgmt
- Network and Service Topology

#### **EXFO**

- Fiber Network Monitoring and Management
- Carrier Wi-Fi Monitoring and Management
- VoLTE QoE Solutions
- Performance Monitoring and Management
- Network and Service Topology

J