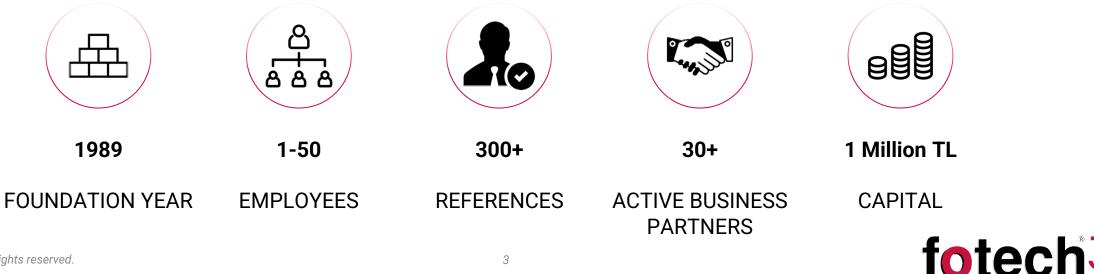

## **About Fotech**

Fotech offers end-to-end solutions in information and communication technologies, telecommunication, and ULV systems.

Its employees possess product/system **competency certificates** of its global vendors and internationally-accepted corporations such as BICSI, PMI, and Uptime Institute.