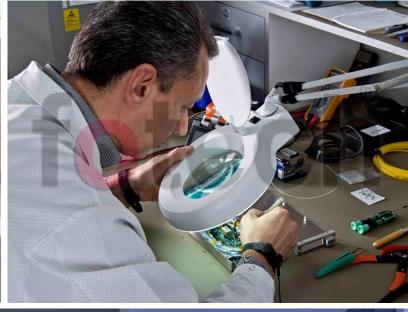

Real Calibration

In our Technology Center, on the following devices:

#### OTDR, OPM, PPM, FVA, Datacom, Transport, DSL, Copper

- We do Real Calibration -reseting to factory settings-
- Verification operations, using the same equipment & procedures with vendors, by our specialists trained and certified by them

\*The essential modules of the equipment are being calibrated by the vendors once a year at their sites, and the monitoring of our calibration activities is done by them.

Training (BICSI Credits)

By our Exfo-trained and certified trainers: