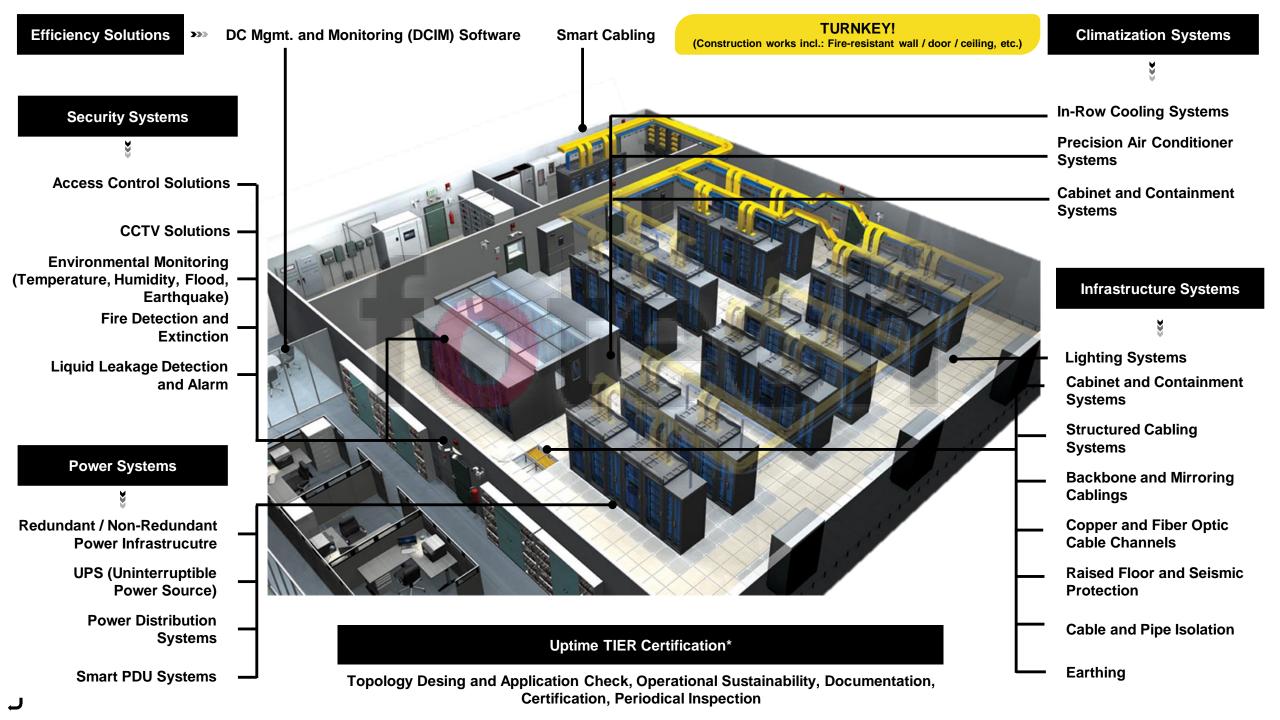

#### **Data Center**

- **Efficiency Solutions**
- **Power Systems**
- Climatization Systems
- Security Systems
- Infrastructure Systems
- Uptime TIER Certification