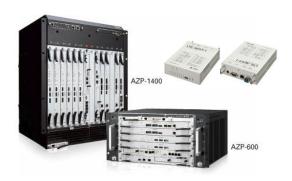

## **Synchronization**

**Primary Reference Sources** 

**GNSS Solutions** 

PTP / SyncE / NTP Solutions

**SSU / SDU Solutions** 

## **Synchronization Products**

#### **Tallysman**

- Primary Reference Sources
- GNSS Antennas
- PTP / SyncE / NTP Products
- SSU Products

 Industrial and Utilities industries specific NTP products

- RF and Global Navigation Satellite Systems (GNSS) components
- Synchronization Test Equipment