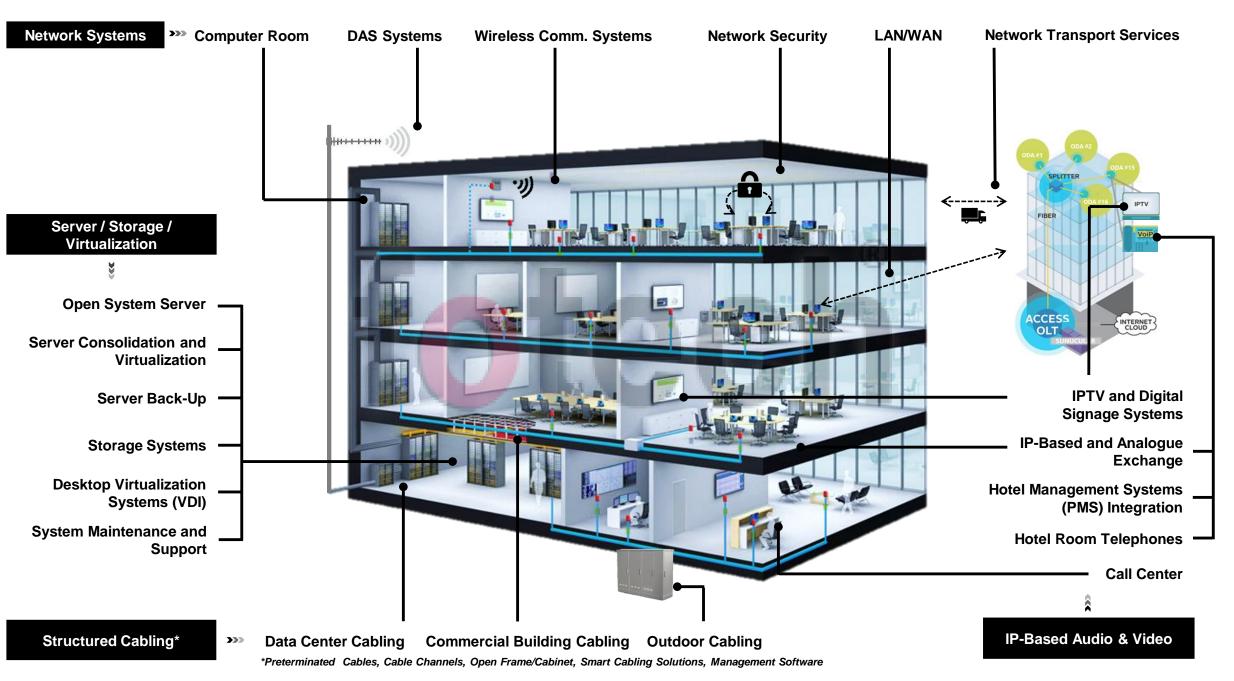

## **Network Systems and Integration**

**Network Systems** 

**Server / Storage / Virtualization** 

**IP-Based Audio and Video Solutions** 

**Structured Cabling Systems** 