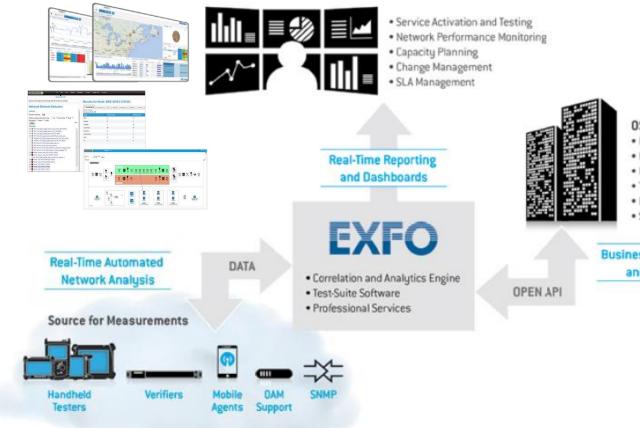

#### **Service Assurance**

**Fiber Network Monitoring and Mgmt** 

**Carrier Wi-Fi Monitoring and Mgmt** 

**VoLTE QoE Solutions** 

**Performance Monitoring and Mgmt** 

**Network and Service Topology** 

#### **EXFO**

- Fiber Network Monitoring and Management
- Carrier Wi-Fi Monitoring and Management
- **VoLTE QoE Solutions**
- Performance Monitoring and Management
- **Network and Service Topology**

- Data Extraction
- Provisioning
- Fault Management
- · Troubleticketing
- · Billing
- · Single Sign-On

**Business Intelligence** and Trending